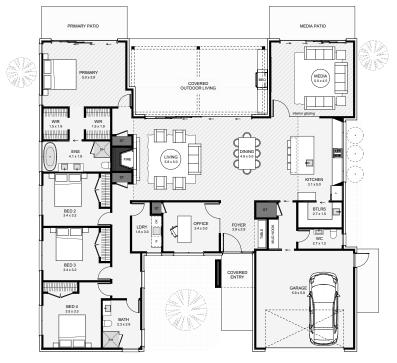

Experience our five-bedroom masterpiece with a large single gable, blending contemporary style and functional design. It features aged brick, board and batten cladding, expansive windows, a separate primary bedroom, butler's pantry, media room, and a large open-plan living area with a central fireplace. Conveniently, the laundry is near the bedrooms. The spacious patio includes an outdoor BBQ area and pergola with an optional cover, perfect for entertaining. This home offers the ideal blend of style and practicality.

Floor Area: 270m<sup>2</sup>

18.7m

**Contact us:** 

E: andy@whitechurchconstruction.co.nz www.whitechurchconstruction.co.nz