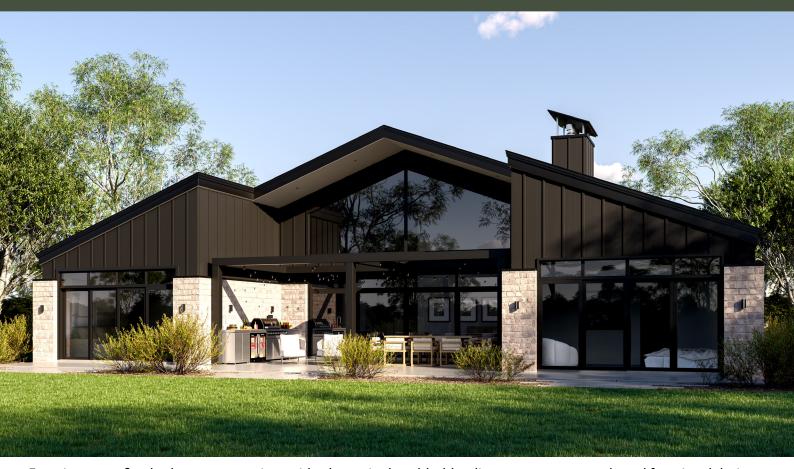

Experience our five-bedroom masterpiece with a large single gable, blending contemporary style and functional design. It features aged brick, board and batten cladding, expansive windows, a separate primary bedroom, butler's pantry, media room, and a large open-plan living area with a central fireplace. Conveniently, the laundry is near the bedrooms. The spacious patio includes an outdoor BBQ area and pergola with an optional cover, perfect for entertaining. This home offers the ideal blend of style and practicality.